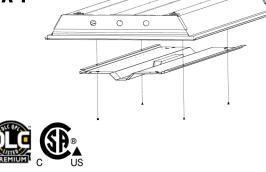

### **PRODUCT DESCRIPTION:**

The LED Troffer Retro Kit is the easiest way to convert an existing fluorescent troffer to an energy efficient LED troffer. It houses both the boards and the driver, eliminating an additional step of installing the driver. Simply remove the contents of the existing fluorescent troffer and install the LED Troffer Retro Kit with four tek screws.