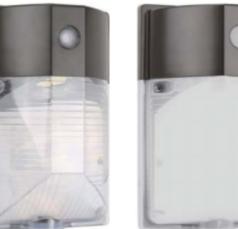

# LED WALL MOUNT DOOR PACK

# **PRODUCT DESCRIPTION:**

TechBrite's LED Door Pack is the quick, easy-to-install solution for general outdoor lighting. The TechBrite LED Door Pack has many applications: building facades, parking garages, stairways, pathways, storage areas, etc. The LED Door Pack has three power options—15w, 17w or 25w. The powder coated body is designed for the harshest elements, and the polycarbonate lens reduces discoloration and cracking. Save energy and improve light output by installing TechBrite's LED Door Pack.