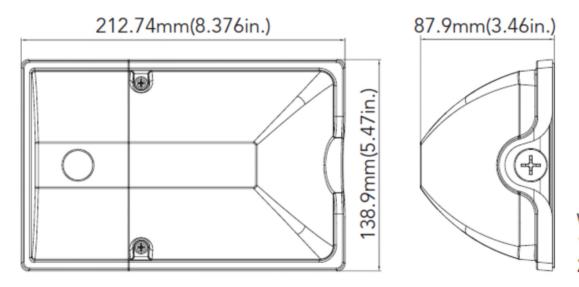

cast body
- Polycarbonate lens
- Limited warranty: 5 years on luminaire
- UL Wet Location listed

## PERFORMANCE SPECIFICATION:

| Lumens           | 1750 / 2600        |  |  |  |  |
|------------------|--------------------|--|--|--|--|
| Watts            | 15 / 17 / 25       |  |  |  |  |
| LPW              | 117 / 115 / 104    |  |  |  |  |
| Color            | 5000               |  |  |  |  |
| CRI              | 79                 |  |  |  |  |
| L70              | L70 @ > 50,000 hrs |  |  |  |  |
| Max Ambient Temp | 104° F             |  |  |  |  |
| Min Ambient Temp | -40° F             |  |  |  |  |
| Dimming          | N/A                |  |  |  |  |
| Driver Voltage   | 120/277            |  |  |  |  |





**LED Wall Mount Door Pack** 

Commercial/Industrial

#### DIMENSIONS:



Weight: 15W/17W: 1.931lb 25W: 2.015lb

## FREQUENTLY ORDERED PART NUMBERS:

| Fixture Type |                         | Wattage |     | Voltage |          | Color |       | Finish |             | Photocell Option |                    | Lens Option |              |
|--------------|-------------------------|---------|-----|---------|----------|-------|-------|--------|-------------|------------------|--------------------|-------------|--------------|
| wм           | Wall Mount<br>Door Pack | 15W     | 15w | 27V     | 120/277v | 30K   | 3000K | D      | Dark Bronze | P0               | 120/277v Photocell | F           | Frosted Lens |
|              |                         | 17W     | 17w |         |          | 35K   | 3500K | в      | Black       | Blank            | No Photocell       |