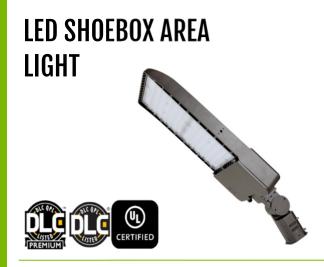

## PRODUCT DESCRIPTION:

Need to illuminate large areas? The TechBrite LED Shoebox Area Light Fixture is the perfect solution. It features advanced designed optics for improved light utilization and evenness. The fixture is an ideal replacement for HID/metal halide and reduces wattages as much as 75%. Reduce energy, reduce maintenance costs, and improve the appearance of any outdoor environment with TechBrite LED Shoebox Area Light Fixture.

## **FEATURES:**

- DLC Primary Use—Outdoor Pole/Arm-Mounted Area and Roadway Luminaires
- Available in 120/277v or 347/480v
- IP66/Wet location/DLC Premium\*
- DLC listed Type 3 or Type 5 distribution

\* \*\*Not DLC listed