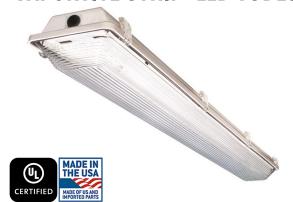

# **VAPORTITE STRIP-LED TUBES**

### PRODUCT DESCRIPTION:

The perfect solution for harsh conditions,
TechBrite's LED Tube Vaportite Strip is damp
listed, wet listed and certified NSF/ ANSI2
Sanitation. With an IP67 rating, the LED
Vaportite Strip is designed to minimize the
retention of liquids or debris when hosed down.
TechBrite's LED Tube Vaportite Strip meets or
exceeds all applicable NSF/ ANSI sanitation
requirements.

## **FEATURES:**

- IP67 Rated & Sanitation/ NSF CSA Rated
- Easy to Clean and Service
- Lengths of 2', 4' or 8'
- Plastic (Standard) or Stainless Steel
- Frosted Acrylic Ribbed Diffuser
- Limited Warranty: 5 Years on Luminaire